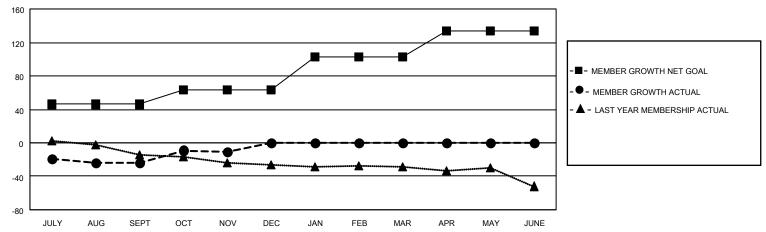

## District 19 D

| Clubs RESULTS FOR 2022-2023 |   |   |   | Members  RESULTS FOR 2022-2023 |    |    |    |
|-----------------------------|---|---|---|--------------------------------|----|----|----|
|                             |   |   |   |                                |    |    |    |
| JULY/AUG/SEPT               | 0 | 0 | 1 | JULY/AUG/SEPT                  | 46 | 26 | 45 |
| OCT/NOV/DEC                 | 1 | 0 | 0 | OCT/NOV/DEC                    | 17 | 45 | 28 |
| JAN/FEB/MAR                 | 0 | 0 | 0 | JAN/FEB/MAR                    | 40 | 0  | 0  |
| APR/MAY/JUNE                | 0 | 0 | 0 | APR/MAY/JUNE                   | 31 | 0  | 0  |

## GOALS AND ACTUAL MEMBERS CUMULATIVE

| DROPPED CLUBS: 1 |    | 20 CLUBS OF 45 ADDED 1 OR | GENDER DISTRIBUTION                      |           |  |
|------------------|----|---------------------------|------------------------------------------|-----------|--|
|                  |    | MORE NEW MEMBERS          | MALE 540 (54.33%)<br>FEMALE 454 (45.67%) |           |  |
|                  |    |                           |                                          |           |  |
| DROPPED MEMBERS  |    |                           | NON BINARY                               | 0 (0.00%) |  |
|                  |    |                           | PREFER NOT TO ANSWER                     | 0 (0.00%) |  |
| DECEASED         | 8  |                           |                                          | ,         |  |
| CLUB CANCELLED   | 3  | CLICK HERE FOR CUMULATIVE | TOTAL FAMILY UNIT MEMBERS                | 267       |  |
| OTHER            | 62 | MEMBERSHIP DATA           |                                          |           |  |
| TOTAL            | 73 |                           | FAMILY MEMBERS PAYING HALF DUES 135      |           |  |
|                  |    |                           |                                          |           |  |